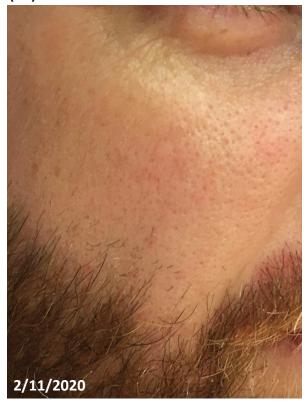

## SEEKING RESULTS OF PROTEKT PROBIOTIC PRODUCTS AGAINST STUBBORN SKIN CONDITIONS NOT REMEDIED BY TRADITIONAL MEDICINE AND/OR NATURAL REMEDIES

(RT) CHEEK - BEFORE

COMPLAINT: Severe acne, whiteheads, redness, irritation, dry areas

(RT) CHEEK - 6 DAYS

Acne healing, redness fading, pore shrinkage, troubled areas exfoliating

(RT) CHEEK - 18 DAYS

Redness greatly reduced & acne cleared. Pores dramatically improved, skin looks moisturized and healthy.